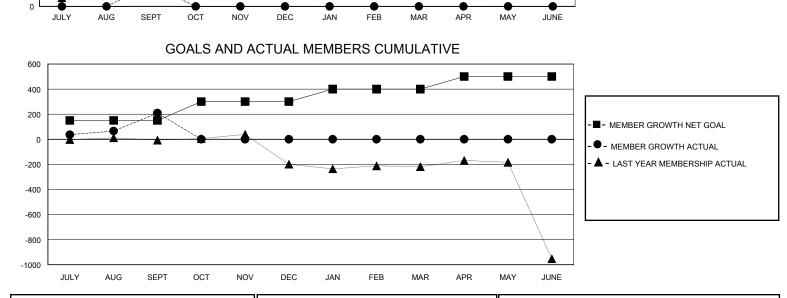

## MONTHLY MEMBERSHIP PROGRESS REPORT

District 325 R

Results as of: 9/30/2023

| GMT:          |               | LOC         | ATION NEPAL   |                       |                         |                         | GMT CA                                             |  |
|---------------|---------------|-------------|---------------|-----------------------|-------------------------|-------------------------|----------------------------------------------------|--|
|               | Club          | S           |               | Members               |                         |                         |                                                    |  |
|               | RESULTS FOR   | R 2023-2024 |               | RESULTS FOR 2023-2024 |                         |                         |                                                    |  |
| QUARTER       | NEW CLUB GOAL | NEW CLUBS   | DROPPED CLUBS | QUARTER MEN           | IBER GROWTH NET<br>GOAL | MEMBER GROWTH<br>ACTUAL | DROPPED<br>MEMBERS ACTUAL<br>(including transfers) |  |
| JULY/AUG/SEPT | 10            | 5           | 3             | JULY/AUG/SEPT         | 150                     | 347                     | 118                                                |  |
| OCT/NOV/DEC   | 0             | 0           | 0             | OCT/NOV/DEC           | 150                     | 0                       | 0                                                  |  |
| JAN/FEB/MAR   | 15            | 0           | 0             | JAN/FEB/MAR           | 100                     | 0                       | 0                                                  |  |
| APR/MAY/JUNE  | 20            | 0           | 0             | APR/MAY/JUNE          | 100                     | 0                       | 0                                                  |  |
|               | GOALS         | AND ACTUA   | L NEW CLUBS C | UMULATIVE             |                         |                         |                                                    |  |
| 45            |               |             |               |                       |                         |                         |                                                    |  |
| 35            |               |             |               |                       |                         | -■- CURRENT YEAR G      | DALS FOR NEW CLUBS                                 |  |
| 25            |               |             | <b>P</b> ₽    |                       |                         | - ● - CURRENT YEAR A    |                                                    |  |

▲

| DROPPED CLUBS: 3  |     | 72 CLUBS OF 178 ADDED 1 OR MORE | GENDER DISTRIBUTION       |                |       |
|-------------------|-----|---------------------------------|---------------------------|----------------|-------|
|                   |     | NEW MEMBERS                     | MALE                      | 2,798 (72.23%) |       |
| DROPPED MEMBERS   |     |                                 | FEMALE                    | 1,074 (27.72%) |       |
|                   |     |                                 |                           |                |       |
| DECEASED          | 0   | CLICK HERE FOR CUMULATIVE       | TOTAL FAMILY UNIT MEMBERS |                | 3,190 |
| CLUB CANCELLED 33 |     | MEMBERSHIP DATA                 |                           |                | 0.464 |
| OTHER             | 85  | FAMILY MEMBERS PAYING HALF      |                           | S PAYING HALF  | 2,161 |
| TOTAL             | 118 |                                 |                           |                |       |
|                   |     |                                 |                           |                |       |